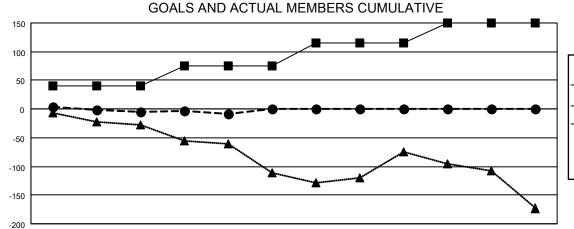

| Members               |                           |                         |                                              |  |  |  |  |
|-----------------------|---------------------------|-------------------------|----------------------------------------------|--|--|--|--|
| RESULTS FOR 2022-2023 |                           |                         |                                              |  |  |  |  |
| QUARTER               | MEMBER GROWTH NET<br>GOAL | MEMBER GROWTH<br>ACTUAL | DROPPED MEMBERS ACTUAL (including transfers) |  |  |  |  |
| JULY/AUG/SE           | EPT 40                    | 133                     | 111                                          |  |  |  |  |
| OCT/NOV/DE            | C 35                      | 77                      | 78                                           |  |  |  |  |
| JAN/FEB/MAF           | R 40                      | 0                       | 0                                            |  |  |  |  |
| APR/MAY/JUI           | NE 35                     | 0                       | 0                                            |  |  |  |  |

- CURRENT YEAR GOALS FOR NEW CLUBS

- ■ - CURRENT YEAR ACTUAL NEW CLUBS

▲ - LAST YEAR ACTUAL NEW CLUBS

- MEMBER GROWTH NET GOAL

MEMBER GROWTH ACTUAL

▲ - LAST YEAR MEMBERSHIP ACTUAL

| DROPPED CLUBS: 2 |     | 57 CLUBS OF 132 ADDED 1 OR<br>MORE NEW MEMBERS | GENDER DISTRIBUTION               |                |
|------------------|-----|------------------------------------------------|-----------------------------------|----------------|
|                  |     |                                                | MALE                              | 2,254 (65.49%) |
|                  |     |                                                | FEMALE                            | 1,186 (34.46%) |
| DROPPED MEMBERS  |     |                                                | NON BINARY                        | 0 (0.00%)      |
| DECEASED         | 24  |                                                | PREFER NOT TO ANSWER              | 2 (0.06%)      |
| CLUB CANCELLED   | 32  |                                                | TOTAL FAMILY LINET MEMBERS        | 601            |
| OTHER            | 133 | CLICK HERE FOR CUMULATIVE                      | TOTAL FAMILY UNIT MEMBERS         | 601            |
| TOTAL            | 189 | MEMBERSHIP DATA                                | FAMILY MEMBERS PAYING HAL<br>DUES | F 312          |