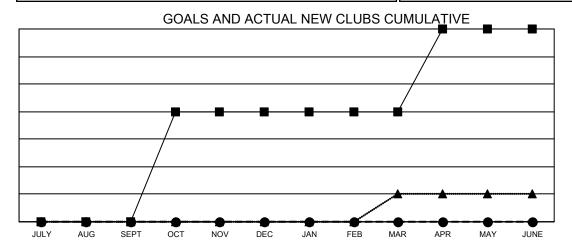

## GAT MONTHLY MEMBERSHIP PROGRESS REPORT

Multiple District 8

Results as of: 11/30/2022 LOCATION: LOUISIANA

| QUARTER                                                     | NEW CLUB GOAL    | NEW CLUBS   | DROPPED CLUBS    | QUARTER                                              |
|-------------------------------------------------------------|------------------|-------------|------------------|------------------------------------------------------|
| JULY/AUG/SEPT<br>OCT/NOV/DEC<br>JAN/FEB/MAR<br>APR/MAY/JUNE | 0<br>4<br>0<br>3 | 0<br>0<br>0 | 1<br>1<br>0<br>0 | JULY/AUG/S<br>OCT/NOV/DE<br>JAN/FEB/MA<br>APR/MAY/JU |

- CURRENT YEAR GOALS FOR NEW CLUBS

- ■ - CURRENT YEAR ACTUAL NEW CLUBS

▲ - LAST YEAR ACTUAL NEW CLUBS

- MEMBER GROWTH NET GOAL

MEMBER GROWTH ACTUAL

▲ - LAST YEAR MEMBERSHIP ACTUAL

| DROPPED CLUBS: 2 |     | 57 CLUBS OF 132 ADDED 1 OR<br>MORE NEW MEMBERS | GENDER DISTRIBUTION               |                |
|------------------|-----|------------------------------------------------|-----------------------------------|----------------|
|                  |     |                                                | MALE                              | 2,254 (65.49%) |
|                  |     |                                                | FEMALE                            | 1,186 (34.46%) |
| DROPPED MEMBERS  |     |                                                | NON BINARY                        | 0 (0.00%)      |
| DECEASED         | 24  |                                                | PREFER NOT TO ANSWER              | 2 (0.06%)      |
| CLUB CANCELLED   | 32  |                                                | TOTAL FAMILY LINET MEMBERS        | 601            |
| OTHER            | 133 | CLICK HERE FOR CUMULATIVE                      | TOTAL FAMILY UNIT MEMBERS         | 601            |
| TOTAL            | 189 | MEMBERSHIP DATA                                | FAMILY MEMBERS PAYING HAL<br>DUES | F 312          |